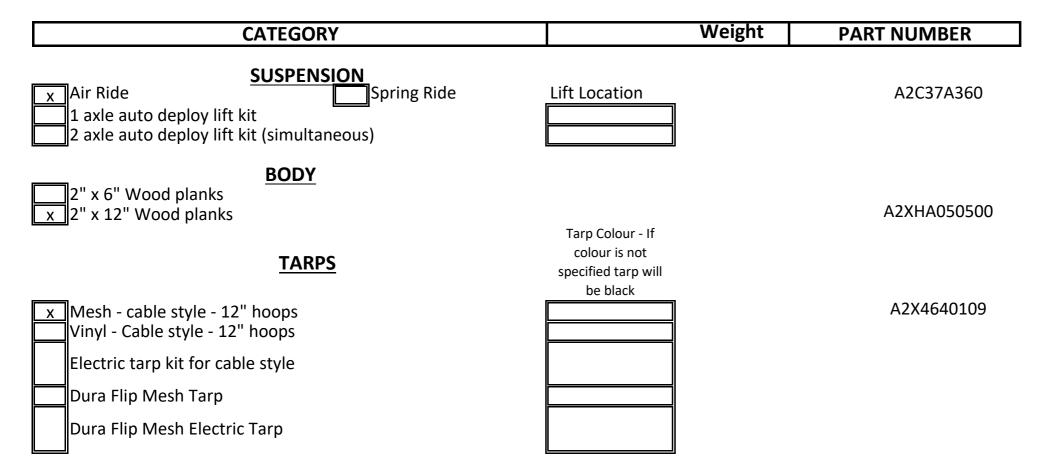

## TIRES AND RIMS

X 11R22.5 Tires 11R24.5 Tires x Cooper Road Master RM 230 HH Steel wheels unless otherwise noted

> Steel Aluminum look-alike Aluminum Machined Aluminum Polished

A9X1611006

| CATEGO                                           | RY                    |            | Weight    | PART NUMBER |
|--------------------------------------------------|-----------------------|------------|-----------|-------------|
| Work Order #                                     |                       |            | •         |             |
| <u> </u>                                         | APS                   | _          |           |             |
| Mud flaps, bank of 2 off bumper                  |                       |            |           |             |
| x Mud Flaps, bank of 4 in front of s             |                       |            |           | A2XHA05030  |
| <u>OPTIO</u>                                     | <u>NS</u>             |            |           |             |
| Backup Alarm                                     |                       |            |           |             |
| Hubodometer for 22.5 tire (instal                |                       | KMs        |           |             |
| Hubodometer for 24.5 tire (instal                | led on drivers side)  | KMs        |           |             |
| Cam Closures for Tri Axle                        |                       |            |           |             |
| Push Block bolt on style                         |                       |            |           |             |
| Individual Gate Controls                         |                       |            |           |             |
| Shock Straps for Tri Axle                        | -                     |            |           |             |
| Remote grease system for Tri Axl                 | e                     |            |           |             |
| Vibrator, 12 volt DC3500 Electric                | apor                  |            |           |             |
| Ladder, front mounted X gate hop<br>Calcium Tank | oper                  |            |           |             |
| Manitoba Safety Inspection                       |                       |            |           |             |
| PDI                                              |                       |            |           |             |
|                                                  | ρτιωνς                |            |           |             |
|                                                  |                       |            |           |             |
|                                                  |                       |            |           |             |
|                                                  |                       |            |           |             |
|                                                  |                       |            |           |             |
|                                                  |                       |            |           |             |
|                                                  |                       |            |           |             |
|                                                  |                       |            |           |             |
|                                                  |                       |            |           |             |
| Std. Paint for Box                               | Std. Paint for Boards |            |           |             |
| x White CLR 21971                                |                       |            |           |             |
| Silver CLR 17752                                 | X Black CLR 14808     |            |           |             |
| Black CLR 14808                                  | COLOUR                | PAINT CODE |           |             |
| Colour                                           | <u>COLOOK</u>         |            |           |             |
| Board colour                                     | Black                 |            |           |             |
| Stripe                                           |                       |            |           |             |
| Tier                                             |                       |            |           |             |
|                                                  |                       |            |           |             |
|                                                  |                       |            |           |             |
|                                                  |                       |            | 533.93 LB | S           |
|                                                  |                       |            |           |             |
|                                                  |                       |            |           |             |
|                                                  |                       |            |           |             |
| NOTES:                                           |                       |            |           |             |
|                                                  |                       |            |           |             |
|                                                  |                       |            |           |             |
|                                                  |                       |            |           |             |