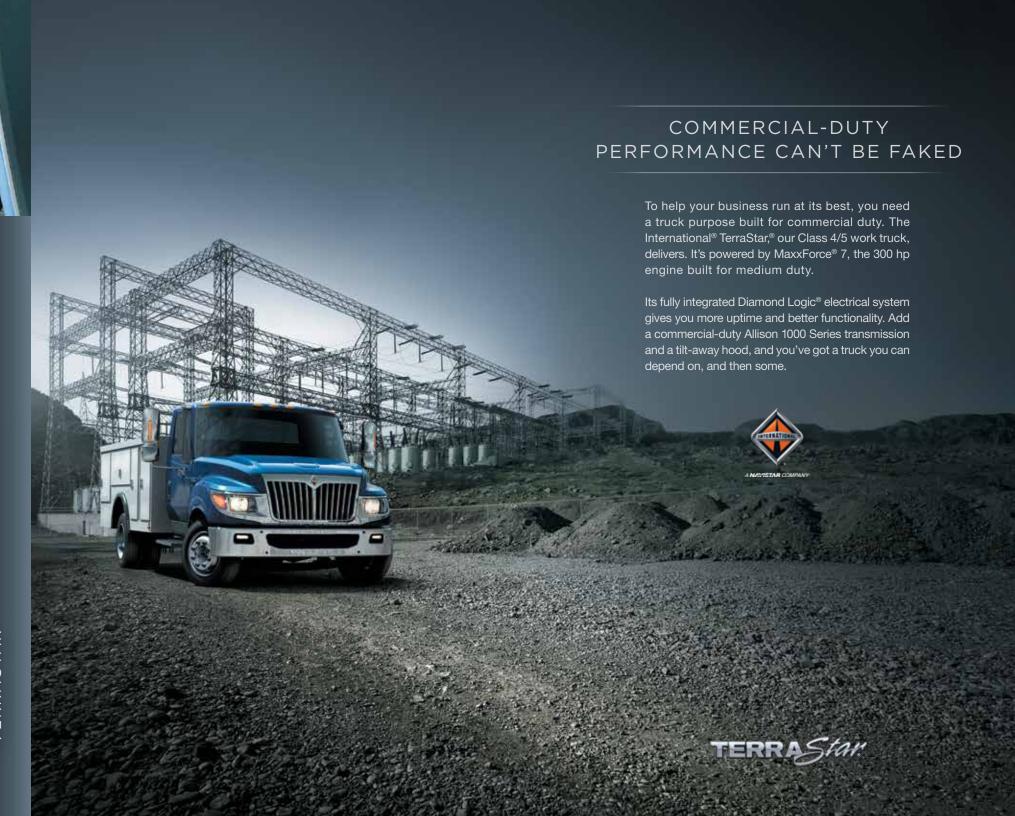

### **Engine**

▶ MaxxForce® 7 with 300 hp, 660 lb.-ft. torque

## **Electrical System**

▶ Diamond Logic® Electrical System: Multiplexed

#### Transmission

- ▶ Allison: 1000 Series 5-Speed Automatic
- ▶ Allison: 1350 Series 5-Speed Automatic